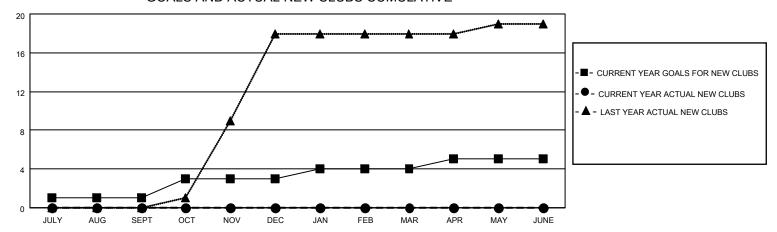

### GOALS AND ACTUAL NEW CLUBS CUMULATIVE

## District 3231A1

| Clubs RESULTS FOR 2021-2022 |   |   |   | Members RESULTS FOR 2021-2022 |    |    |   |
|-----------------------------|---|---|---|-------------------------------|----|----|---|
|                             |   |   |   |                               |    |    |   |
| JULY/AUG/SEPT               | 1 | 0 | 0 | JULY/AUG/SEPT                 | 15 | 32 | 5 |
| OCT/NOV/DEC                 | 2 | 0 | 1 | OCT/NOV/DEC                   | 10 | 4  | 3 |
| JAN/FEB/MAR                 | 1 | 0 | 0 | JAN/FEB/MAR                   | 15 | 0  | 0 |
| APR/MAY/JUNE                | 1 | 0 | 0 | APR/MAY/JUNE                  | 10 | 0  | 0 |