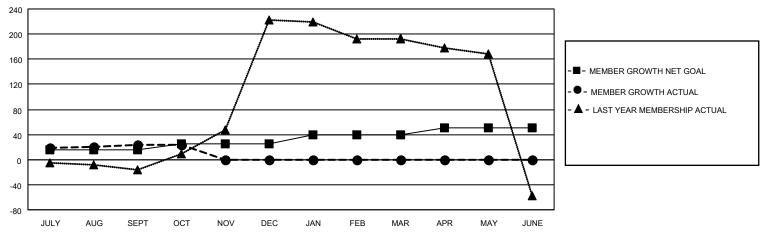

# GOALS AND ACTUAL MEMBERS CUMULATIVE

| DROPPED CLUBS: 1 |   | 11 CLUBS OF 70 ADDED 1 OR<br>MORE NEW MEMBERS | GENDER DISTRIBUTION                 |              |  |
|------------------|---|-----------------------------------------------|-------------------------------------|--------------|--|
|                  |   | MONE NEW MEMBERS                              | MALE                                | 949 (60.41%) |  |
|                  |   |                                               | FEMALE                              | 622 (39.59%) |  |
| DROPPED MEMBERS  |   |                                               | NON BINARY                          | 0 (0.00%)    |  |
|                  |   |                                               | PREFER NOT TO ANSWER                | 0 (0.00%)    |  |
| DECEASED         | 2 |                                               |                                     | ,            |  |
| CLUB CANCELLED   | 3 | CLICK HERE FOR CUMULATIVE                     | TOTAL FAMILY UNIT MEMBERS 701       |              |  |
| OTHER            | 3 | MEMBERSHIP DATA                               |                                     |              |  |
| TOTAL            | 8 |                                               | FAMILY MEMBERS PAYING HALF DUES 381 |              |  |
|                  |   |                                               |                                     |              |  |

## District 3231A1

| Clubs RESULTS FOR 2021-2022 |   |   |   | Members RESULTS FOR 2021-2022 |    |    |   |
|-----------------------------|---|---|---|-------------------------------|----|----|---|
|                             |   |   |   |                               |    |    |   |
| JULY/AUG/SEPT               | 1 | 0 | 0 | JULY/AUG/SEPT                 | 15 | 32 | 5 |
| OCT/NOV/DEC                 | 2 | 0 | 1 | OCT/NOV/DEC                   | 10 | 4  | 3 |
| JAN/FEB/MAR                 | 1 | 0 | 0 | JAN/FEB/MAR                   | 15 | 0  | 0 |
| APR/MAY/JUNE                | 1 | 0 | 0 | APR/MAY/JUNE                  | 10 | 0  | 0 |